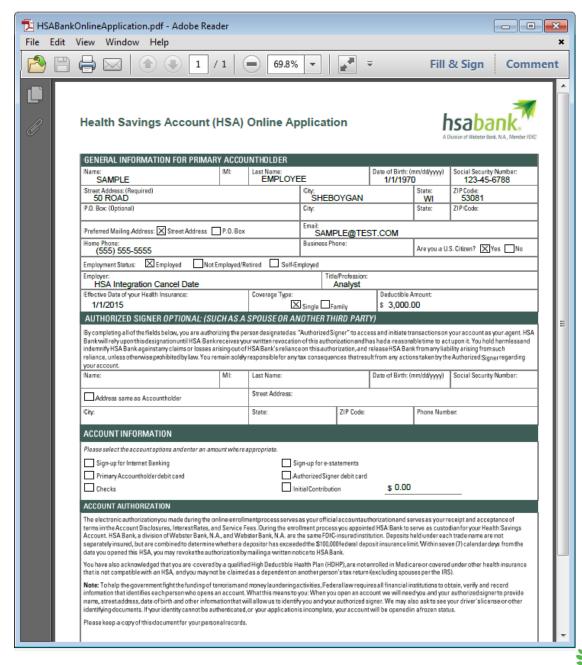

| Welcome Step1                                                                                                                                                                                     | Step 2 Confirmation                                                                                                                                                                                                                     | Resources 🕶                 |
|---------------------------------------------------------------------------------------------------------------------------------------------------------------------------------------------------|-----------------------------------------------------------------------------------------------------------------------------------------------------------------------------------------------------------------------------------------|-----------------------------|
| Step 1: Your Identification & Health Plan  *Required  Please provide the below information in order to process your application with HSA Bank. Fields indicated with an asterisk(*) are required. |                                                                                                                                                                                                                                         |                             |
| *First Name:                                                                                                                                                                                      |                                                                                                                                                                                                                                         |                             |
| M.L.:                                                                                                                                                                                             |                                                                                                                                                                                                                                         |                             |
| *Last Name:                                                                                                                                                                                       |                                                                                                                                                                                                                                         |                             |
| *Date of Birth:                                                                                                                                                                                   |                                                                                                                                                                                                                                         |                             |
| *Social Security Number:                                                                                                                                                                          |                                                                                                                                                                                                                                         |                             |
| *Street Address:                                                                                                                                                                                  |                                                                                                                                                                                                                                         |                             |
|                                                                                                                                                                                                   |                                                                                                                                                                                                                                         |                             |
|                                                                                                                                                                                                   | (If foreign address, please supply City, State and ZIP Code all in Address Line 2)                                                                                                                                                      |                             |
| *Address Country:                                                                                                                                                                                 | US 🖃                                                                                                                                                                                                                                    |                             |
| *City:                                                                                                                                                                                            |                                                                                                                                                                                                                                         |                             |
| *State:                                                                                                                                                                                           | Select                                                                                                                                                                                                                                  |                             |
| *Zip Code:                                                                                                                                                                                        |                                                                                                                                                                                                                                         |                             |
| *Home Phone Number:                                                                                                                                                                               |                                                                                                                                                                                                                                         |                             |
| Business Phone Number:                                                                                                                                                                            | ext.                                                                                                                                                                                                                                    |                             |
| *Email Address:                                                                                                                                                                                   |                                                                                                                                                                                                                                         |                             |
| *Are you a U.S. Citizen:  *Effective Date of your Health                                                                                                                                          |                                                                                                                                                                                                                                         |                             |
| Insurance:                                                                                                                                                                                        |                                                                                                                                                                                                                                         |                             |
| *Health Insurance:                                                                                                                                                                                | TIDITY Marviadai only – \$1000,                                                                                                                                                                                                         |                             |
| *Deductible Amount:                                                                                                                                                                               | HDHP Family coverage = \$3200                                                                                                                                                                                                           |                             |
| *Do You Want to Add an<br>Authorized Signer:                                                                                                                                                      | © Employed © Self-employed © Unemployed © Retired © Yes ♥ No                                                                                                                                                                            |                             |
| Order Debit Cards:                                                                                                                                                                                | To like to order a second FREE debit card for my Authorized Signer.                                                                                                                                                                     |                             |
| Note: To help the government fight the fur                                                                                                                                                        | nding of terrorism and money laundering activities, Federal law requires all financial institutions to obtain, verify and What this means to your When you open an account we will need you and your authorized singer to provide page. | and record information that |

Note: To help the government fight the funding of terrorism and money laundering activities, Federal law requires all financial institutions to obtain, verify and record information that identifies each person who opers an account. What this means to your without you open an account we will need you and your authorized signer to provide name, street address, date of birth and other information that will allow us to identify you and your authorized signer. We may also ask to see your driver's license or other identifying documents. If your identify cannot be authenticated, or your application is incomplete, your account will be open status.